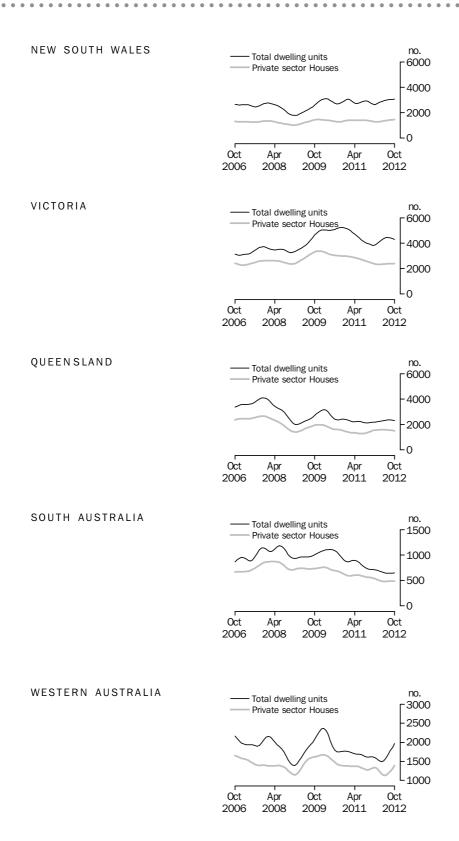

The trend estimate for the value of non-residential building approved fell 7.6% in October and has fallen for five months.

The trend estimate for total number of dwelling units approved in New South Wales rose 1.2% in October and has risen for nine months. The trend estimate for the number of private sector houses rose 1.1% in October and has risen for eight months.

The trend estimate for total number of dwelling units approved in Victoria fell 1.7% in October and has fallen for four months. The trend estimate for the number of private sector houses fell 0.3% in October after being flat in the previous month.

The trend estimate for total number of dwelling units approved in Queensland fell 1.3% in October and has fallen for three months. The trend estimate for the number of private sector houses fell 1.6% in October and has fallen for six months.

The trend estimate for total number of dwelling units approved in South Australia rose 1.3% in October and has risen for three months. The trend estimate for the number of private sector houses rose 1.0% in October following a fall of 0.1% in the previous month.

The trend estimate for total number of dwelling units approved in Western Australia rose 5.2% in October and has risen for six months. The trend estimate for the number of private sector houses rose 6.2% in October and has risen for five months.