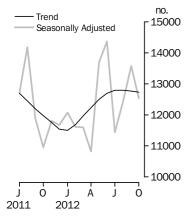

#### **Dwelling units approved**

#### TOTAL DWELLING UNITS

- The trend estimate for total dwellings approved fell 0.3% in October and has fallen for two months.
- The seasonally adjusted estimate for total dwellings approved fell 7.6% in October after rising for two months.

Brian Pink Australian Statistician

The trend estimate for Australia fell 0.3% in October.

In seasonally adjusted terms the estimate fell 7.6% to 12,540 dwellings.

The trend estimate for private sector houses approved rose 0.9% in October.