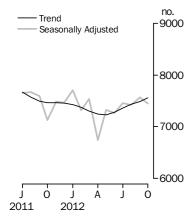

#### Private sector houses approved

#### PRIVATE SECTOR HOUSES

- The trend estimate for private sector houses approved rose 0.9% in October and has risen for five months.
- The seasonally adjusted estimate for private sector houses fell 1.5% in October following a rise of 2.0% in the previous month.

Brian Pink Australian Statistician

The trend estimate for Australia fell 0.3% in October.

In seasonally adjusted terms the estimate fell 7.6% to 12,540 dwellings.

The trend estimate for private sector houses approved rose 0.9% in October.

In seasonally adjusted terms the estimate fell 1.5% to 7,451 houses.

The trend estimate for private sector dwelling units excluding houses fell 2.4% in October.

In seasonally adjusted terms the estimate fell 18.0% to 4,817 dwellings...