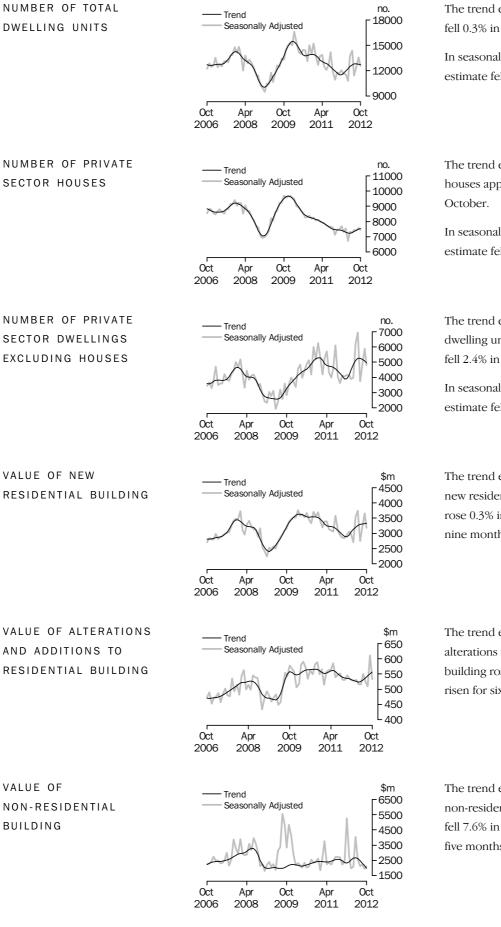

#### TOTAL DWELLING UNITS

- The trend estimate for total dwellings approved fell 0.3% in October and has fallen for two months.
- The seasonally adjusted estimate for total dwellings approved fell 7.6% in October after rising for two months.

#### PRIVATE SECTOR HOUSES

- The trend estimate for private sector houses approved rose 0.9% in October and has risen for five months.
- The seasonally adjusted estimate for private sector houses fell 1.5% in October following a rise of 2.0% in the previous month.

#### PRIVATE SECTOR DWELLINGS EXCLUDING HOUSES

- The trend estimate for private sector dwellings excluding houses fell 2.4% in October and has fallen for three months.
- The seasonally adjusted estimate for private sector dwellings excluding houses fell 18.0% in October following rises of 21.4% and 29.4% in September and August respectively.

#### VALUE OF BUILDING APPROVED

- The trend estimate of the value of total building approved fell 2.4% in October and has fallen for five months. The value of residential building rose 0.4% and has risen for nine months. The value of non-residential building fell 7.6% and has fallen for five months.
- The seasonally adjusted estimate of the value of total building approved fell 6.7% in October after rising for two months. The value of residential building fell 12.9% after rising for two months. The value of non-residential building rose 6.7% following a fall of 11.9% in the previous month.

Brian Pink Australian Statistician

The trend estimate for Australia fell 0.3% in October.

In seasonally adjusted terms the estimate fell 7.6% to 12,540 dwellings.

The trend estimate for private sector houses approved rose 0.9% in October.

In seasonally adjusted terms the estimate fell 1.5% to 7,451 houses.

The trend estimate for private sector dwelling units excluding houses fell 2.4% in October.

In seasonally adjusted terms the estimate fell 18.0% to 4,817 dwellings...

The trend estimate for the value of new residential building approved rose 0.3% in October and has risen for nine months.

The trend estimate for the value of alterations and additions to residential building rose 1.1% in October and has risen for six months.

The trend estimate for the value of non-residential building approved fell 7.6% in October and has fallen for five months.

The trend estimate for total number of dwelling units approved in New South Wales rose 1.2% in October and has risen for nine months. The trend estimate for the number of private sector houses rose 1.1% in October and has risen for eight months.