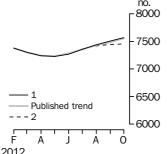

#### Private sector houses approved

#### PRIVATE SECTOR HOUSES

- The trend estimate for private sector houses approved rose 0.9% in October and has risen for five months.
- The seasonally adjusted estimate for private sector houses fell 1.5% in October following a rise of 2.0% in the previous month.